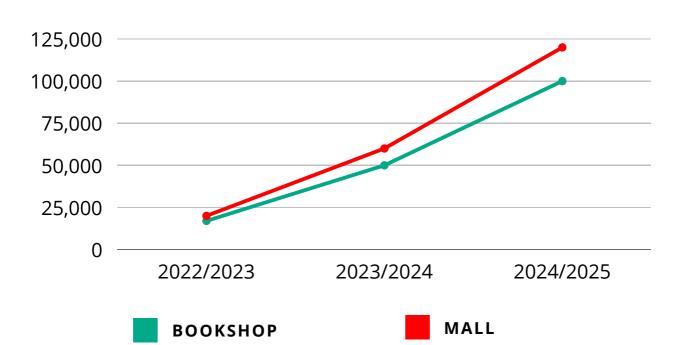

## **OUR FIGURE**

| YEAR                   | NO OF REGISTERED<br>USERS | TOTAL ORDERS          |  |  |
|------------------------|---------------------------|-----------------------|--|--|
| 2021/22                | 1,500++                   | 1,000++               |  |  |
| 2022/23                | 7,000++                   | 5,000++               |  |  |
|                        |                           |                       |  |  |
| 2023/24                | 30,000                    | 25,000                |  |  |
| <b>2023/24</b> 2024/25 | <b>30,000</b><br>150,000  | <b>25,000</b> 100,000 |  |  |