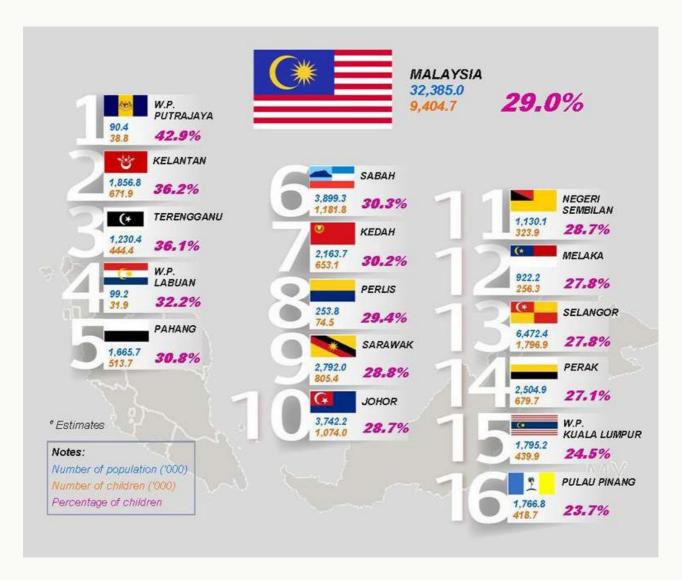

ain cities in Malaysia including Kuala Lumpur, Selangor, and Johor.
- Coming soon to the northern peninsular.



### COST EFFECTIVE & SAVING DEALER MARGIN

- School2u effectively brings themselves to buyers which can shorten the distribution chain.
- Margin will be within the owner.



### HIGH SUCCESS PURCHASE RATE

 Target audience - parents who are school bookshop buyers looking for children's schooling necessity products.



### MANPOWER SAVING

- Digitalised shop can reduce retails.
- Operation through nationwide.



### STOCK MANAGEMENT & CENTRE FULFILMENT

- Pre-order & Wish List features for vendors - better management of sales forecast and fulfillment.
- Vendor ship stock via centralized fulfillment by making things effective for them.

#### **MALAYSIA'S CHILDREN**

## STATISTIC



#### SCHOOL2U'S MARKET

12,000 Number Of School

9 Million de

Head Count

**RM500** 

Minimum
Per Student/ Year

#### SCHOOL2U

## **OUR FIGURE**

| YEAR                   | NO OF REGISTERED<br>USERS | TOTAL ORDERS          |  |  |
|------------------------|---------------------------|-----------------------|--|--|
| 2021/22                | 1,500++                   | 1,000++               |  |  |
| 2022/23                | 7,000++                   | 5,000++               |  |  |
|                        |                           |                       |  |  |
| 2023/24                | 30,000                    | 25,000                |  |  |
| <b>2023/24</b> 2024/25 | <b>30,000</b><br>150,000  | <b>25,000</b> 100,000 |  |  |

#### 2022/2023 **ACHIEVEMENT (ACTUAL)**

60+ Schools