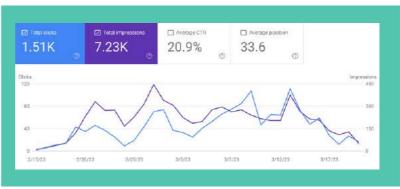

PARTICIPANT

7,000++ REGISTER USER

5000+

ORDERS





#### 2023/2024 THIS YEAR FORECAST

150 Schools

PARTICIPANT

30,000

REGISTER USER

25,000

ORDERS

## GROWTH STRATEGY

✓ 15 Schools Participant✓ 1500+ Orders

2000 Users registration

**150** Schools Participated

**25k Orders** 

30k Users
Registration

Cover rural area of whole Malaysia

100 School2u Store through out Malaysia located at small town

**4 Signature Store** at each

north, centre, south east coast district.

2021 -2022 2022 - 2023 2023 -2024 2024 - 2025 2025 - 2026

**☑ 60+** Schools Participant

**5000+** Orders

Extended to KL, Selangor, Johor

Local brand vendor participant

**✓ 150k** Users Registration

**✓ 100** Active Vendors

**1000** Schools Participated

Develop mobile application





## WEBSITE TRAFFIC













## **OUR ACTIVITIES**

**APRIL** 

#### **18TH APRIL 2023**



School2U Back To School Lucky Draw Offline Event with Facebook Live at SK Hicom

MAY

#### 13TH MAY 2023



School2U Back To School Lucky Draw Prize Redemption Offline Event

JUNE - AUG

#### **JUNE - AUGUST 2023**



Online Marketing Campaign - Facebook Carousel + Email Blasting **AUGUST 2023** 

Flyer Campaign Warga Sekolah, 50k flyers and 1k schools distribution in Semenanjung Malaysia

SEP

#### SEPTEMBER 2023



Malaysia's Day Event - Physical Event at school "3R Costume Contest"

OCT - NOV

#### **OCTOBER - NOVEMBER 2023**



Online Marketing Campaign - Facebook Carousel + Email Blasting

#### OCTOBER 2023

Flyer Campaign Warga Sekolah, 50k flyers and 1k schools distribution in Semenanjung Malaysia

DEC

#### **