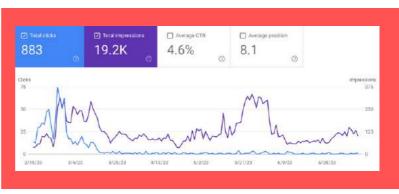

TICIPANT

7,000++ REGISTER USER

5000+

ORDERS





#### 2023/2024 THIS YEAR FORECAST

150 Schools

PARTICIPANT

30,000

REGISTER USER

25,000

ORDERS

## GROWTH STRATEGY

✓ 15 Schools Participant✓ 1500+ Orders

2000 Users registration

**150** Schools Participated

**25k Orders** 

30k Users
Registration

Cover rural area of whole Malaysia

100 School2u Store through out Malaysia located at small town

**4 Signature Store** at each

north, centre, south east coast district.

2021 -2022 2022 - 2023 2023 -2024 2024 - 2025 2025 - 2026

**☑ 60+** Schools Participant

**5000+** Orders

Extended to KL, Selangor, Johor

Local brand vendor participant

**✓ 150k** Users Registration

**✓ 100** Active Vendors

**1000** Schools Participated

Develop mobile application





## WEBSITE TRAFFIC













## **OUR ACTIVITIES**

**APRIL** 

#### **18TH APRIL 2023**



School2U Back To School Lucky Draw Offline Event with Facebook Live at SK Hicom

MAY

#### 13TH MAY 2023



School2U Back To School Lucky Draw Prize Redemption Offline Event

JUNE - AUG

#### **JUNE - AUGUST 2023**



Online Marketing Campaign - Facebook Carousel + Email Blasting **AUGUST 2023** 

Flyer Campaign Warga Sekolah, 50k flyers and 1k schools distribution in Semenanjung Malaysia

SEP

#### SEPTEMBER 2023



Malaysia's Day Event - Physical Event at school "3R Costume Contest"

OCT - NOV

#### **OCTOBER - NOVEMBER 2023**



Online Marketing Campaign - Facebook Carousel + Email Blasting

#### OCTOBER 2023

Flyer Campaign Warga Sekolah, 50k flyers and 1k schools distribution in Semenanjung Malaysia

DEC

#### **DECE