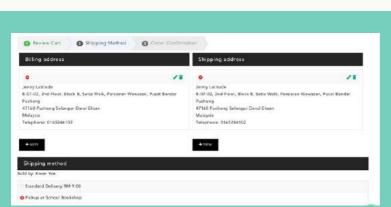

## CHECKOUT

1

#### **Review Cart**

- Confirm item(s) in cart
- Add quantity
  /deduct quantity
- Remove item

2

#### **Shipping Method**

- Add/Edit/Remove shipping address
- Select shipping method (Delivery/Pick Up)

3

#### **Order Confirmation**

 Can pay by FPX, E-Wallet or points accumulated