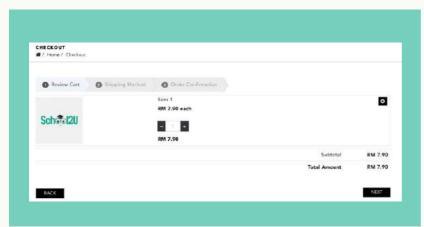

## CHECKOUT

1

#### **Review Cart**

- Confirm item(s) in cart
- Add quantity
  /deduct quantity
- Remove item

2

#### **Shipping Method**

- Add/Edit/Remove shipping address
- Select shipping method (Delivery/Pick Up)

3

#### **Order Confirmation**

 Can pay by FPX, E-Wallet or points accumulated